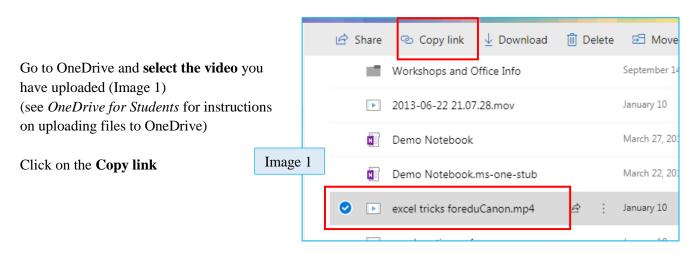

## OneDrive – Videos – Submitting to Assignments

Image 2

Copy link

Image 3

Delete

Copy

Copy

Link to 'excel tric...uCanon.mp4'