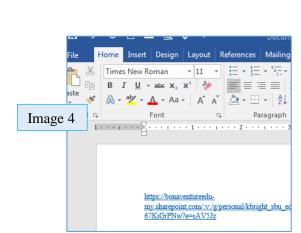

Open up a Word Document

Paste the link into this word document and click enter – *this will make the link clickable.* (Image 4)

Save the word document according to you professor's instructions.