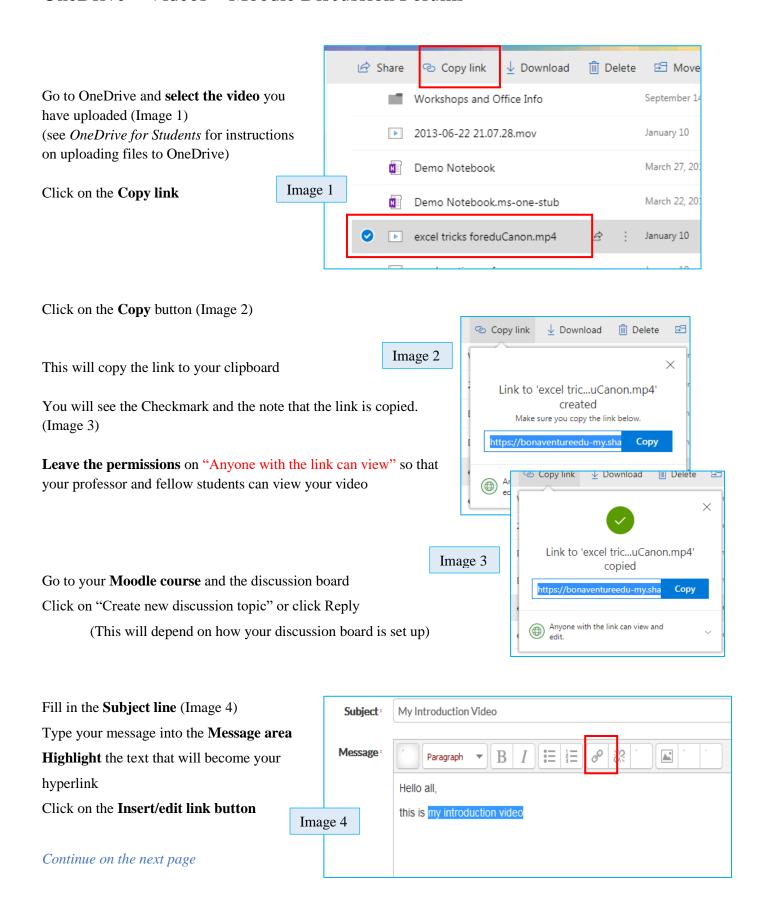

## OneDrive – Videos – Moodle Discussion Forums

Need Help? Please contact Instructional Technology Support – Email: <a href="mailto:kbright@sbu.edu">kbright@sbu.edu</a> Phone: (716) 375-7897