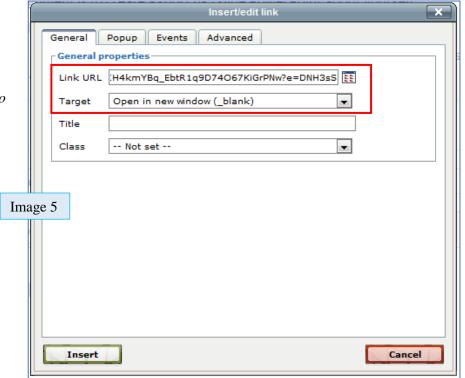

## OneDrive – Videos – Moodle Discussion Forums

In the Insert/edit link Dialog Box

Paste the link into the Link URL textbox (Image 5)
(You may need to use control + v to paste the link)

- From the menu next to Target select "Open in new window (blank)"
- 3. Click the **Insert button**
- 4. Type the rest of your discussion post, if you need to
- If you have completed your discussion post, click the Post to discussion button
- 6. Once you post the discussion you can test your link to make sure it works if not edit your post and redo the hyperlink